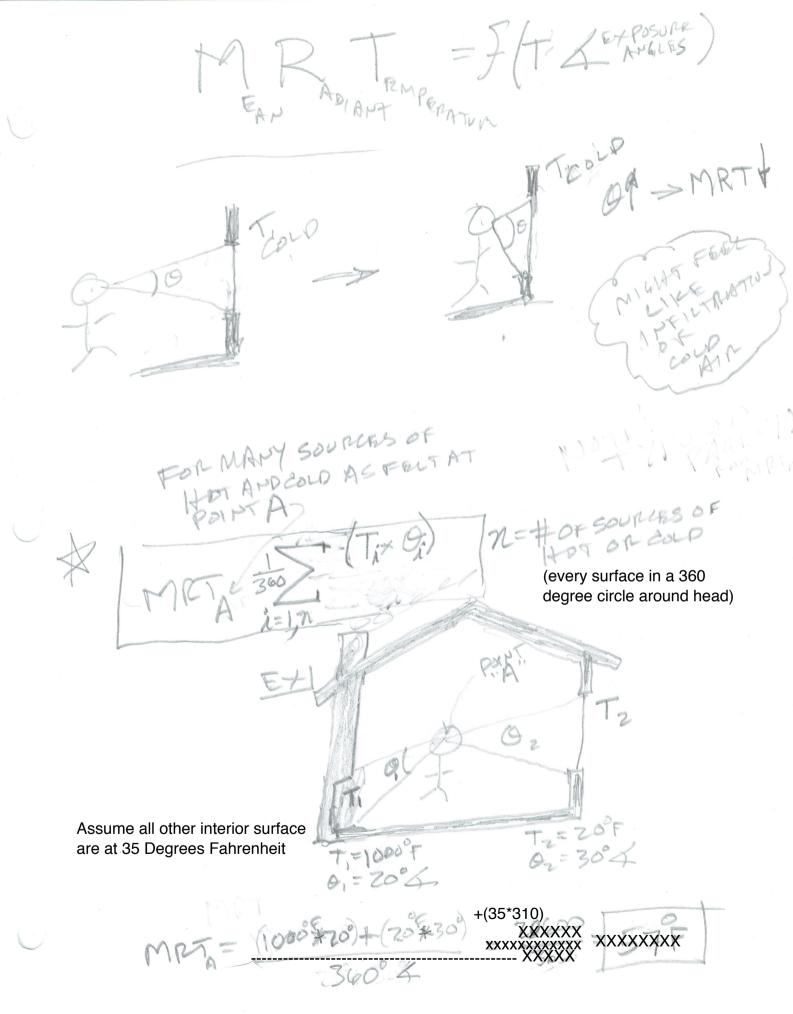

= 87 Degrees Fahrenheit

NOTE: SOME LIT'S SERTIAN DISLUSTING EXPANDI + MONRO INTO LATER, MORE-ADVANCED LECTURES: MAL 3,14 "HEAT SINKS" ROMAN ARENTRECTURE HEAT PUMPS & CHIS REPRESENTS COULDE (XXXXXXXX) 3.15 "HEAT CAPACITY PCHT Solar "PASSIVE XXXXXXX (XXXXXXXXX) 3.16 "THERMAL RESISTANCE" (R-VANES, EXE) A CHIS THEMATLE PH 3.17, 13.18, 3.19 (SEE XXXXXXXX) PCIS