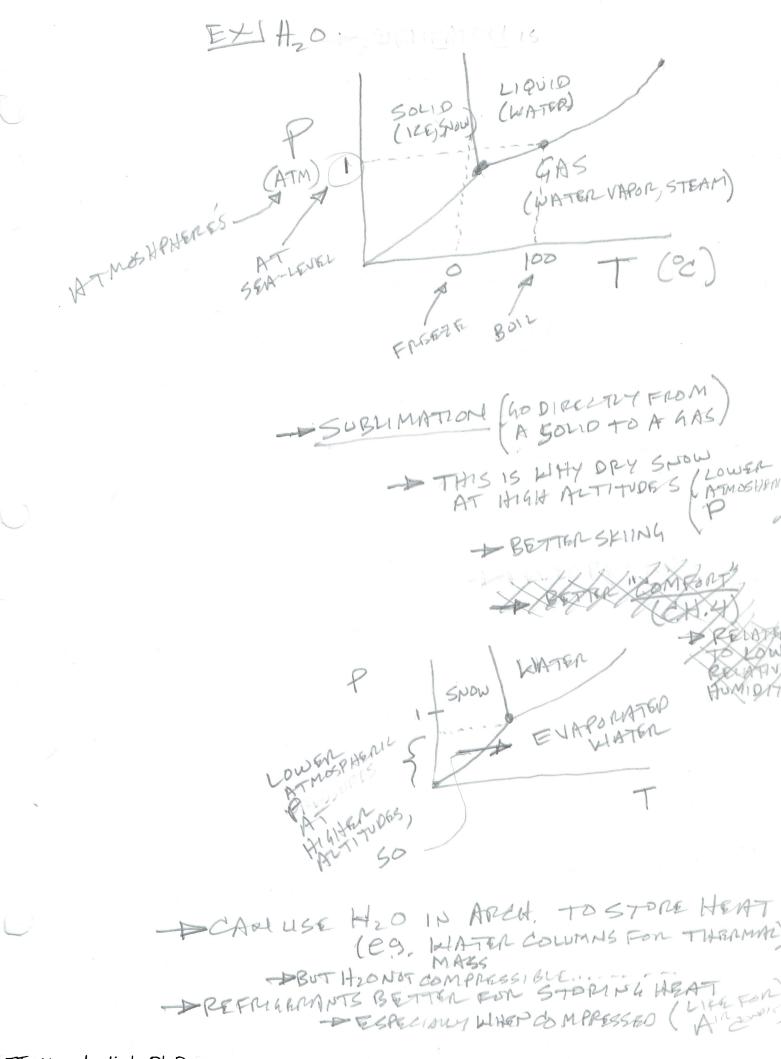

EXAPORATIVE COOLING - FRU APORIATION LS FROM A SURFACE + BOILING IS WITHIN THE ENTIRE VOLUME SKIEAT -> BODY COOLING HTSELF VIA. HEAT TRANSFER THROUGH H20 -> INTO WATER VAPOR IN AIR A - IF HIGH HUMADITY BODY CAN'T PO THIS WELL BELAUSE AIN MORE SATURATED A DAIR MOVEMENT OVER SURFACE DELPS WITH CODLING -> TALL WINDOWS + CEININGS IN HUMIP CLIMATES BAND USE CEILING FANK - SOUTH PACIFI -> SOUTH-EASTU